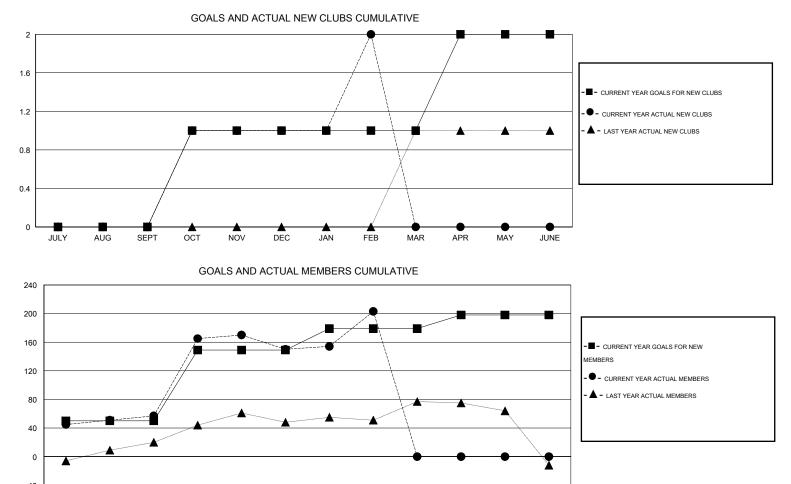

## LOCATION MALAYSIA

| Clubs                 |                  |           |                  |                       | Members       |                    |                                     |                    |                  |
|-----------------------|------------------|-----------|------------------|-----------------------|---------------|--------------------|-------------------------------------|--------------------|------------------|
| RESULTS FOR 2014-2015 |                  |           |                  | RESULTS FOR 2014-2015 |               |                    |                                     |                    |                  |
| QUARTER               | NEW CLUB<br>GOAL | NEW CLUBS | DROPPED<br>CLUBS | NET<br>GAIN/LOSS      | QUARTER       | NEW MEMBER<br>GOAL | CHARTER AND<br>NEW MEMBERS<br>ADDED | DROPPED<br>MEMBERS | NET<br>GAIN/LOSS |
| JULY/AUG/SEPT         | 0                | 0         | 0                | 0                     | JULY/AUG/SEPT | 50                 | 82                                  | 25                 | 57               |
| OCT/NOV/DEC           | 1                | 1         | 1                | 0                     | OCT/NOV/DEC   | 99                 | 140                                 | 47                 | 93               |
| JAN/FEB/MAR           | 0                | 1         | 1                | 0                     | JAN/FEB/MAR   | 30                 | 75                                  | 22                 | 53               |
| APR/MAY/JUNE          | 1                | 0         | 0                | 0                     | APR/MAY/JUNE  | 19                 | 0                                   | 0                  | 0                |

JULY AUG SEPT OCT NOV DEC JAN FEB MAR APR MAY JUNE

| DROPPED CLUBS: 2  | 51 CLUBS OF 83 ADDED 1 OR MORE           | GENDER DISTRIBUTION   |               |  |
|-------------------|------------------------------------------|-----------------------|---------------|--|
|                   | NEW MEMBERS                              |                       | ,780 (78.97%) |  |
| DROPPED MEMBERS   |                                          | FEMALE 4              | 74 (21.03%)   |  |
| DECEASED 4        |                                          |                       | 160           |  |
| CLUB CANCELLED 26 | CLICK HERE FOR HEALTH<br>ASSESSMENT DATA | FAMILY UNIT MEMBERS   |               |  |
| OTHER 64          |                                          | HEAD OF HOUSEHOLD     |               |  |
| TOTAL 94          |                                          | NON-HEAD OF HOUSEHOLD | 91            |  |